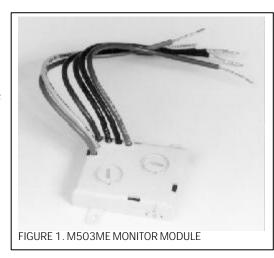

# M503ME STAND ALONE MICRO MONITOR **MODULE**

### **DESCRIPTION:**

The M503ME stand alone micro module provides a

two wire initiating circuit for normally open contact fire alarm and supervisory devices. A circuit may be monitored for open-circuit and short-circuit faults. An LED indicator output drive is provided to allow visual monitoring of the module's operating condition.