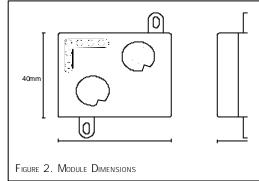

## Specifications:

Size: 48mm (I) x 40mm (w) x 13mm (h) (excluding screw fixings cables)

Weight: 33q

Operating Temp. Range -10°C to 60°C

NOTE: Do not install in locations where the normal ambient temperature range extends beyond 0°C to 50°C